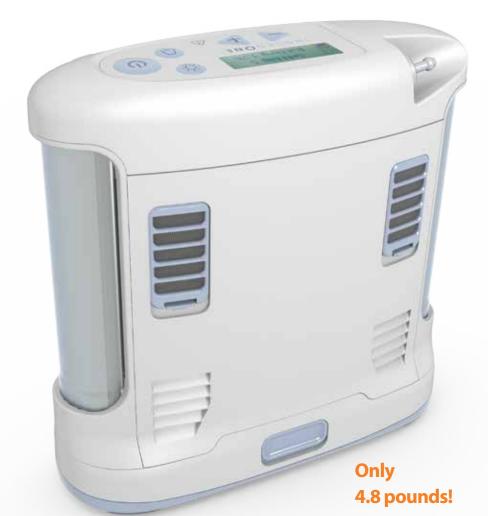

## The Inogen One® G<sub>3</sub> System (IS-300):

- Compact and Lightweight
- Noticeably Quiet Operation
- Intelligent Oxygen Delivery
- Designed for 24/7 Use

Inogen One® G3
Extended Life Lithium Ion Battery\*\*
Up to 10 hours run time
Item #BA-316

## Oxygen. Anytime. Anywhere®

The Inogen One G<sub>3</sub> delivers the independence of a portable oxygen concentrator in one of the smallest, lightest, and quietest packages available to the oxygen user today. With flow settings from 1-5, the Inogen One G<sub>3</sub> is designed to increase independence for most users 24/7. It can be charged at home or on the go - giving you the freedom of Oxygen. Anytime. Anywhere. ®

The Inogen One® G<sub>3</sub> is your one solution, your single solution, for oxygen at home or away.

| Weight      | 4.8 lbs. (includes single battery)                                                                                                                                                                      |
|-------------|---------------------------------------------------------------------------------------------------------------------------------------------------------------------------------------------------------|
| Size        | Length: 8.75" Width: 3.0" Height: 8.25" (includes single battery)                                                                                                                                       |
| Oxygen Flow | Pulse dose delivery system Five flow settings 1, 2, 3, 4, 5                                                                                                                                             |
| Power       | AC Power Supply 100-240V, 50-60Hz<br>(auto sensing to allow worldwide use)<br>DC Power Cable: for mobile use in car                                                                                     |
| Battery     | Duration (single battery): Up to 4.7 hours<br>Recharge approximately 2-4 hours with AC or DC power<br>Duration (double battery): Up to 10 hours<br>Recharge approximately 4-8 hours with AC or DC power |
| Noise Level | 39 Decibels*                                                                                                                                                                                            |
| Warranty    | 3 year or lifetime limited warranty**                                                                                                                                                                   |
| Operation   | Simple control functions and easy-to-read LCD display                                                                                                                                                   |
| Use         | Designed for 24/7 use                                                                                                                                                                                   |