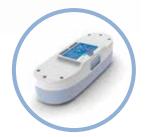

## The Inogen One® G<sub>3</sub> System (IS-300):

- Compact and Lightweight
- Noticeably Quiet Operation
- Intelligent Oxygen Delivery
- Designed for 24/7 Use

Inogen One® G3
Extended Life Lithium Ion Battery\*\*
Up to 10 hours run time
Item #BA-316

## Oxygen. Anytime. Anywhere®

The Inogen One G<sub>3</sub> delivers the independence of a portable oxygen concentrator in one of the smallest, lightest, and quietest packages available to the oxygen user today. With flow settings from 1-5, the Inogen One G<sub>3</sub> is designed to increase independence for most users 24/7. It can be charged at home or on the go - giving you the freedom of Oxygen. Anytime. Anywhere. ®

The Inogen One® G<sub>3</sub> is your one solution, your single solution, for oxygen at home or away.

| Weight      | 4.8 lbs. (includes single battery)                                                                                                                                                                      |
|-------------|---------------------------------------------------------------------------------------------------------------------------------------------------------------------------------------------------------|
| Size        | Length: 8.75" Width: 3.0" Height: 8.25" (includes single battery)                                                                                                                                       |
| Oxygen Flow | Pulse dose delivery system Five flow settings 1, 2, 3, 4, 5                                                                                                                                             |
| Power       | AC Power Supply 100-240V, 50-60Hz<br>(auto sensing to allow worldwide use)<br>DC Power Cable: for mobile use in car                                                                                     |
| Battery     | Duration (single battery): Up to 4.7 hours<br>Recharge approximately 2-4 hours with AC or DC power<br>Duration (double battery): Up to 10 hours<br>Recharge approximately 4-8 hours with AC or DC power |
| Noise Level | 39 Decibels*                                                                                                                                                                                            |
| Warranty    | 3 year or lifetime limited warranty**                                                                                                                                                                   |
| Operation   | Simple control functions and easy-to-read LCD display                                                                                                                                                   |
| Use         | Designed for 24/7 use                                                                                                                                                                                   |