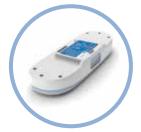

## The Inogen One® G<sub>3</sub> System (IS-300):

- Compact and Lightweight
- Noticeably Quiet Operation
- Intelligent Oxygen Delivery
- Designed for 24/7 Use

Inogen One® G3
Extended Life Lithium Ion Battery\*\*
Up to 10 hours run time
Item #BA-316

## Oxygen. Anytime. Anywhere®

The Inogen One G<sub>3</sub> delivers the independence of a portable oxygen concentrator in one of the smallest, lightest, and quietest packages available to the oxygen user today. With flow settings from 1-5, the Inogen One G<sub>3</sub> is designed to increase independence for most users 24/7. It can be charged at home or on the go - giving you the freedom of Oxygen. Anytime. Anywhere. ®

The Inogen One® G<sub>3</sub> is your one solution, your single solution, for oxygen at home or away.

| Weight      | 4.8 lbs. (includes single battery)                                                                                                                                                                      |
|-------------|---------------------------------------------------------------------------------------------------------------------------------------------------------------------------------------------------------|
| Size        | Length: 8.75" Width: 3.0" Height: 8.25" (includes single battery)                                                                                                                                       |
| Oxygen Flow | Pulse dose delivery system Five flow settings 1, 2, 3, 4, 5                                                                                                                                             |
| Power       | AC Power Supply 100-240V, 50-60Hz<br>(auto sensing to allow worldwide use)<br>DC Power Cable: for mobile use in car                                                                                     |
| Battery     | Duration (single battery): Up to 4.7 hours<br>Recharge approximately 2-4 hours with AC or DC power<br>Duration (double battery): Up to 10 hours<br>Recharge approximately 4-8 hours with AC or DC power |
| Noise Level | 39 Decibels*                                                                                                                                                                                            |
| Warranty    | 3 year or lifetime limited warranty**                                                                                                                                                                   |
| Operation   | Simple control functions and easy-to-read LCD display                                                                                                                                                   |
| Use         | Designed for 24/7 use                                                                                                                                                                                   |